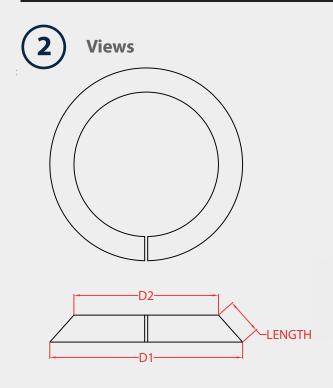

## **Round Fittings FLAR**

SPIRO DUCT + FITTINGS + GRILLES + DIFFUSERS + FILTERS + FLEXIBLE DUCT + ACCESORIES

Round circular duct connection. Used to aesthetically cover the outlet of a circular duct through a wall. through a wall.

#### Sizes:

available in dimensions from 4" up to 60" in 2" intervals