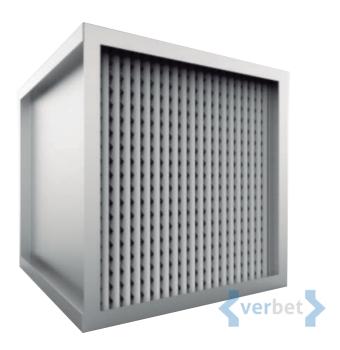

### **Filters FHE**

SPIRO DUCT + FITTINGS + GRILLES + DIFFUSERS + FILTERS + FLEXIBLE DUCT + ACCESORIES

High efficiency absolute filters, designed for use in systems where clean, particle-free ambient conditions are required.

#### **Materials:**

Manufactured with galvanized sheet frame, filter media certified 99.97% of retention efficiency in particles equal or greater than 0.3 microns and corrugated aluminum foil support, all joined and sealed with adhesive.

#### Sizes:

Available in sizes from 12 X 12 to 24 X 48 inches and in 6 and 12 inches deep, with an efficiency of 99.97% for particles of 0.3 microns.