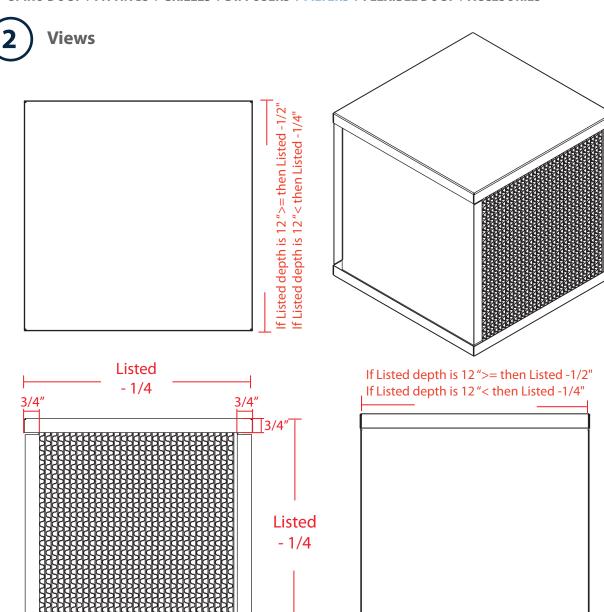

### **Views**

Packaging: Individual hermetic plastic packaging

#### Sizes:

Available in sizes from 12 X 12 to 24 X 48 inches and in 6 and 12 inches deep, with an efficiency of 99.97% for particles of 0.3 microns.