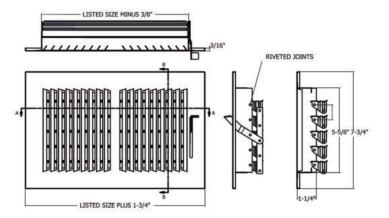

# Supply Grilles TMLA Steel / TMLL Aluminium

SPIRO DUCT + FITTINGS + GRILLES + DIFFUSERS + FILTERS + FLEXIBLE DUCT + ACCESORIES

Stamped diffuser, 3-way deflection with square frame. Face with 1/2" spaced fixed fins and multi-shutter valve on the back. Excellent value and aesthetics. Used for celling or sidewall installations. Ideal for shallow duct installations.

#### Sizes:

Available in 6" height and 8", 10", 12", 14" and 16" width

2

Views

PACKAGING: Airtight plastic packaging for fixing screws.