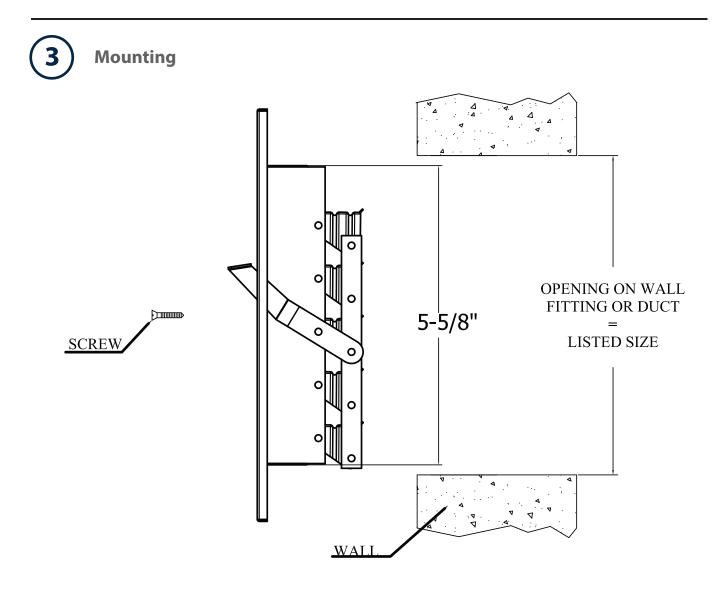

#### Sizes:

Available in 6" height and 8", 10", 12", 14" and 16" width

2

Views

PACKAGING: Airtight plastic packaging for fixing screws.