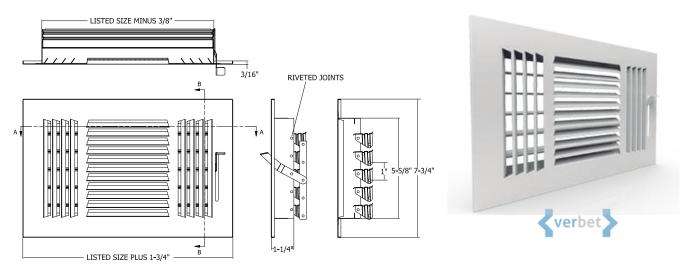

# **Supply Grilles T3MA Steel / T3ML Aluminium**

SPIRO DUCT + FITTINGS + GRILLES + DIFFUSERS + FILTERS + FLEXIBLE DUCT + ACCESORIES

Stamped diffuser, 3-way deflection with square frame. Face with 1/2" spaced fixed fins and multi-shutter valve on the back. Excellent value and aesthetics. Used for celling or sidewall installations. Ideal for shallow duct installations.

#### Sizes:

Available in 6" height and 8", 10", 12", 14" and 16" width

### **Views**

PACKAGING: Airtight plastic packaging for fixing screws.