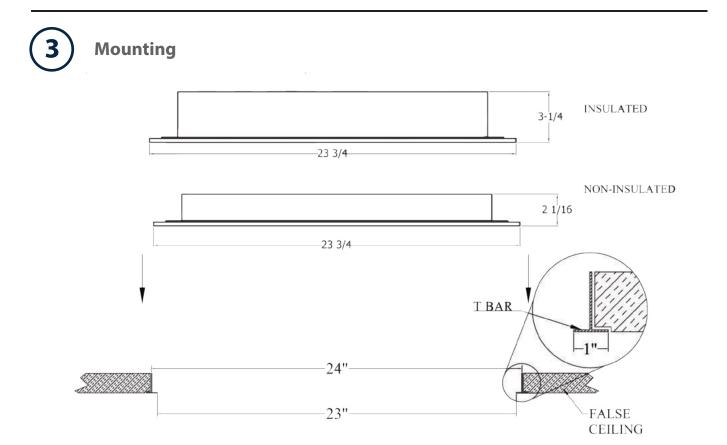

### **Return Grilles RPFA Steel**

SPIRO DUCT + FITTINGS + GRILLES + DIFFUSERS + FILTERS + FLEXIBLE DUCT + ACCESORIES

Steel return air filter grille. 24" x 24" T-Bar Lay-in With all-steel construction and fixed 1/2" spaced fins. Use standard 1" thick 20" x 20" disposable filter (not included). Removable face for easy installation and cleaning.

#### Sizes:

Available sizes: 24" X 24"