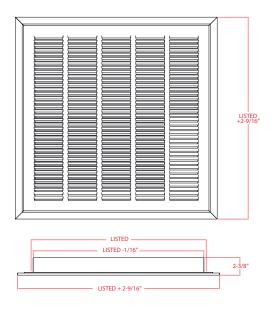

### **Return Grilles RPFA Steel**

SPIRO DUCT + FITTINGS + GRILLES + DIFFUSERS + FILTERS + FLEXIBLE DUCT + ACCESORIES

Steel return air filter grille. 24" x 24" T-Bar Lay-in With all-steel construction and fixed 1/2" spaced fins. Use standard 1" thick 20" x 20" disposable filter (not included). Removable face for easy installation and cleaning.

#### Sizes:

Available sizes: 24" X 24"

### **Views**

PACKAGING: Airtight plastic packaging for fixing screws.