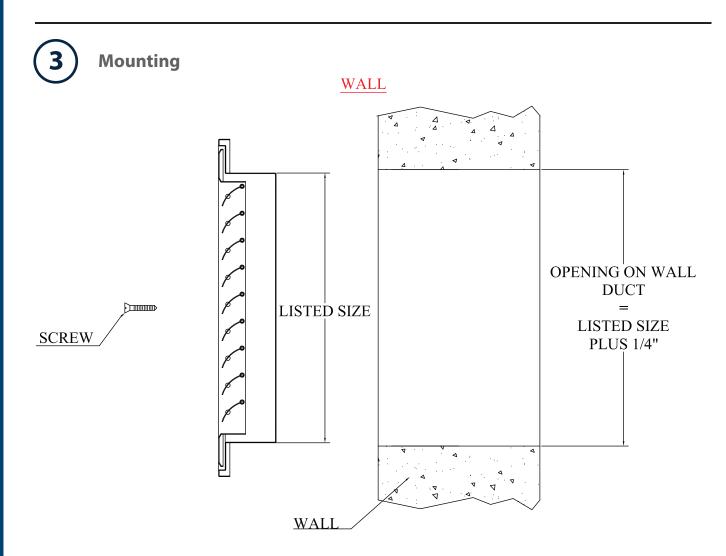

ction. This model has a filter holder frame and a folding frame for easy access to the receiving filter box, which can accommodate a filter up to 1 "thick. (option in aluminum mod. RHFL).



## **Prinicipal Features**

#### **Materials:**

Made in Steel profiles option RHFL Aluminum model.

#### Finish:

Bright White (standard). (With options in other colors)

### **Applications:**

For installation in walls ceiling for residences, shops, offices, etc.

#### Sizes:

Available in sizes pairs from 6 "X 6" to 48 "X 36".



### **Views**





PACKAGING: Airtight plastic packaging for fixing screws.

## **Verbet Industries LLC**

www.verbet.com | sales@verbet.com



# Return Grilles RHFA Steel / RHFL Aluminium

SPIRO DUCT + FITTINGS + GRILLES + DIFFUSERS + FILTERS + FLEXIBLE DUCT + ACCESORIES