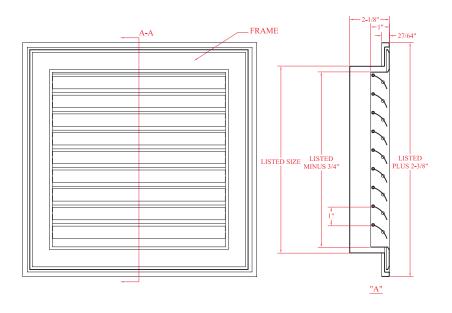

@verbet.com



# Return Grilles RHFA Steel / RHFL Aluminium

SPIRO DUCT + FITTINGS + GRILLES + DIFFUSERS + FILTERS + FLEXIBLE DUCT + ACCESORIES

Return grille filter holder built with steel and curved fins fixed at 45 ° parallel to the longest dimension deflection. This model has a filter holder frame and a folding frame for easy access to the receiving filter box, which can accommodate a filter up to 1 "thick. (option in aluminum mod. RHFL).



## **Prinicipal Features**

#### **Materials:**

Made in Steel profiles option RHFL Aluminum model.

#### Finish:

Bright White (standard). (With options in other colors)

### **Applications:**

For installation in walls ceiling for residences, shops, offices, etc.

#### Sizes:

Available in sizes pairs from 6 "X 6" to 48 "X 36".



### **Views**





PACKAGING: Airtight plastic packaging for fixing screws.

## **Verbet Industries LLC**

www.verbet.com | sales@verbet.com



# Return Grilles RHFA Steel / RHFL Aluminium

SPIRO DUCT + FITTINGS + GRILLES + DIFFUSERS + FILTERS + FLEXIBLE DUCT + ACCESORIES