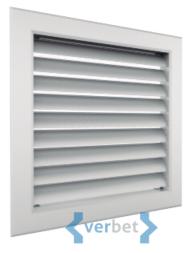

# Return Grilles R45A Steel / R45L Aluminium

SPIRO DUCT + FITTINGS + GRILLES + DIFFUSERS + FILTERS + FLEXIBLE DUCT + ACCESORIES

Return grille built with steel profiles and curved vanes 1 "and parallel to the long dimension at 45 ° fixed deflection with free air passage area of 70%. (option in aluminum mod. R45L).

### Materials:

Constructed with steel profiles model R45L Aluminum option.

Finish:

Bright White (standard). (With options in other colors)