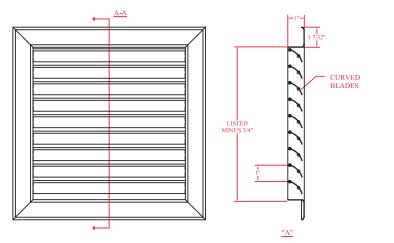

# Return Grilles R45A Steel / R45L Aluminium

SPIRO DUCT + FITTINGS + GRILLES + DIFFUSERS + FILTERS + FLEXIBLE DUCT + ACCESORIES

Return grille built with steel profiles and curved vanes 1 "and parallel to the long dimension at 45 ° fixed deflection with free air passage area of 70%. (option in aluminum mod. R45L).

#### Sizes:

Available in sizes from 4" x 4" pairs up to 48" X 36"

Views

PACKAGING: Airtight plastic packaging for fixing screws.