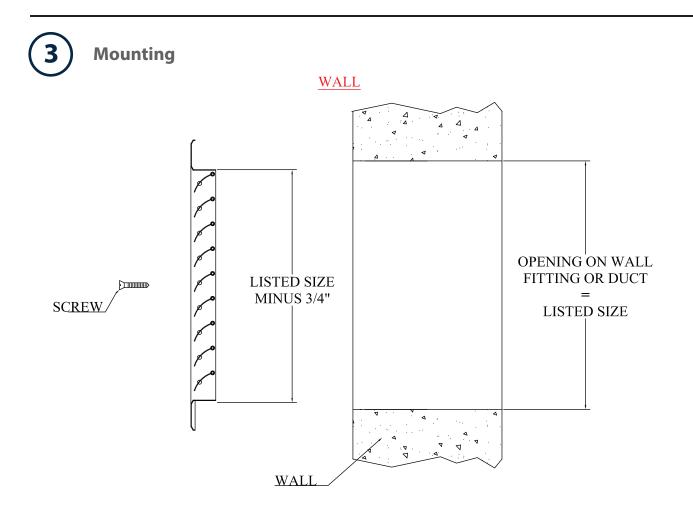

#### Sizes:

Available in sizes from 4" x 4" pairs up to 48" X 36"

Views

PACKAGING: Airtight plastic packaging for fixing screws.