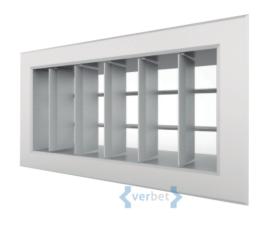

## **Supply Grilles ID2L Aluminium**

SPIRO DUCT + FITTINGS + GRILLES + DIFFUSERS + FILTERS + FLEXIBLE DUCT + ACCESORIES

Injection grids double deflection for high volume, constructed of extruded aluminum fins individually adjustable with separation of 2 inches (ID2L) to 3 inches (ID3L) horizontal and vertical front and back rolled steel frame.

### **Views**

PACKAGING: Airtight plastic packaging for fixing screws.