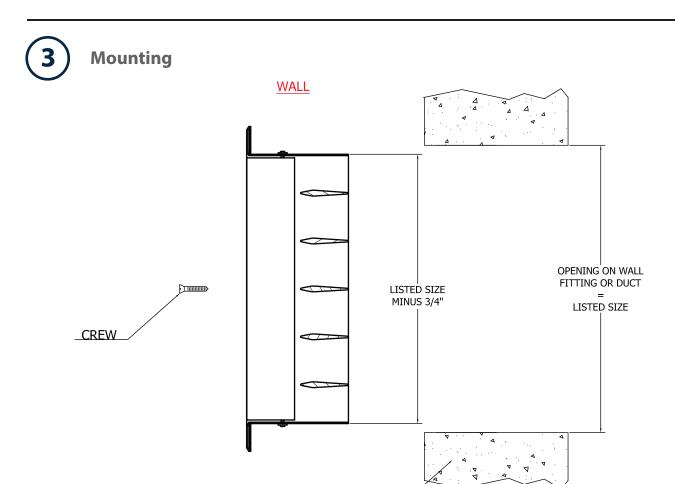

# **Supply Grilles ID2L Aluminium**

SPIRO DUCT + FITTINGS + GRILLES + DIFFUSERS + FILTERS + FLEXIBLE DUCT + ACCESORIES

WALL