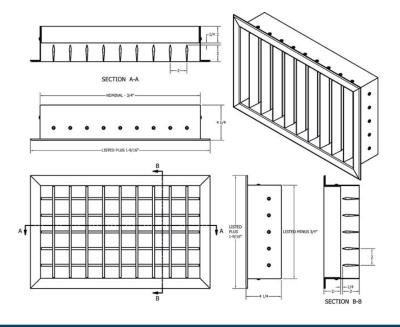

# **Supply Grilles ID2L Aluminium**

SPIRO DUCT + FITTINGS + GRILLES + DIFFUSERS + FILTERS + FLEXIBLE DUCT + ACCESORIES

Injection grids double deflection for high volume, constructed of extruded aluminum fins individually adjustable with separation of 2 inches (ID2L) to 3 inches (ID3L) horizontal and vertical front and back rolled steel frame.



### **Prinicipal Features**

#### **Materials:**

Made with steel frame and extruded aluminum fins 2 "model ID2L and 3" model ID3L.

#### Finish:

Bright White (standard). (With options in other colors)

### **Applications:**

Ideal for installations with requirements longshot as shopping centers, supermarkets, airports, department stores or any facility with ample space.

### Sizes:

Available in sizes from 8 x 4 "to 48" X 12"



### **Views**





PACKAGING: Airtight plastic packaging for fixing screws.

## **Verbet Industries LLC**

www.verbet.com | sales@verbet.com



# **Supply Grilles ID2L Aluminium**

SPIRO DUCT + FITTINGS + GRILLES + DIFFUSERS + FILTERS + FLEXIBLE DUCT + ACCESORIES



WALL