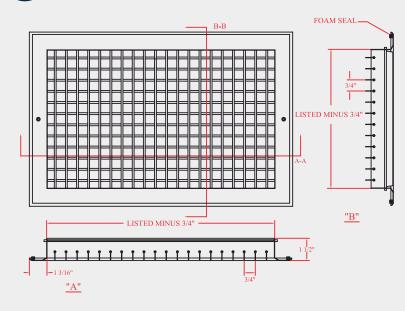

#### Sizes:

Available in sizes from 8 x 4 "to 48" X 12"

2

Views

PACKAGING: Airtight plastic packaging for fixing screws.