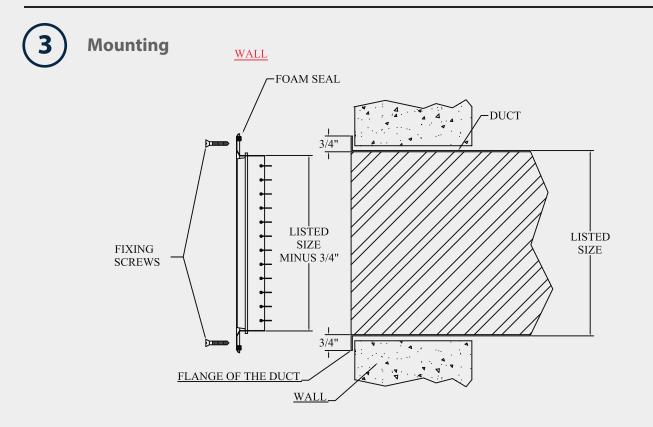

## Supply Grilles IEVA Steel / IEVL Aluminium

SPIRO DUCT + FITTINGS + GRILLES + DIFFUSERS + FILTERS + FLEXIBLE DUCT + ACCESORIES

Air injection rack manufactured with steel fins straight flag double deflection type, horizontal and vertical, individual adjustment and very low cost, including hardware for fixing the duct and foam seal in the frame to prevent air leaks. (option in aluminum model IEVL)

#### Sizes:

Available in sizes from 8 x 4 "to 48" X 12"

2

Views

PACKAGING: Airtight plastic packaging for fixing screws.