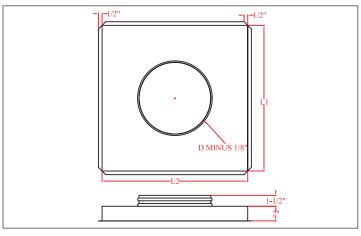

Verbet Industries LLC www.verbet.com sales@verbet.com (713) 492-2452



ROUND FITTINGS



Round end cap



Code: TAP

Round end cap in galvanized sheet, gauges 30, D=Principal duct diameter. Units are ininches, 26, 24, 22 and 20 (thickness recommended by available in sizes from 4" up to 60" in 2" intervals. SMACNA).



## Code: MAR

Single blade damper (with hardware). Gauges 26 and 24 depending on diameter.



Code: ADA Adapter for round duct into a squared one.



D=Duct diameter. Units are in inches, available in sizes from 4" up to 36" in 2" intervals.



D=Duct diameter, L1 and L2= Box dimensions.

## AIR DISTRIBUTION PRODUCTS

SPIRD DUCT + FITTINGS + GRILLES + DIFFUSERS + FILTERS + FLEXIBLE DUCT + ACCESSORIES Verbet reserve the right of making any change without any prior notice.