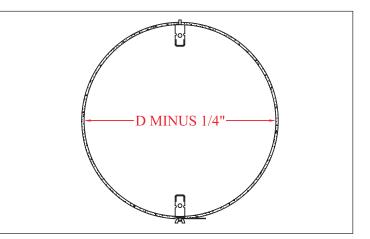

Verbet Industries LLC www.verbet.com sales@verbet.com (713) 492-2452

ROUND FITTINGS

Round end cap

Code: TAP

Round end cap in galvanized sheet, gauges 30, D=Principal duct diameter. Units are ininches, 26, 24, 22 and 20 (thickness recommended by available in sizes from 4" up to 60" in 2" intervals. SMACNA).