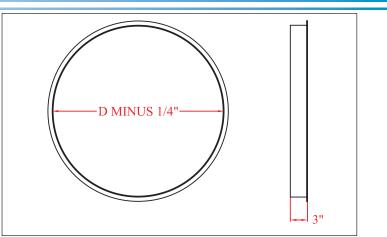

Verbet Industries LLC www.verbet.com sales@verbet.com (713) 492-2452

ROUND FITTINGS

Round end cap

Code: TAP

Round end cap in galvanized sheet, gauges 30, D=Principal duct diameter. Units are ininches, 26, 24, 22 and 20 (thickness recommended by available in sizes from 4" up to 60" in 2" intervals. SMACNA).