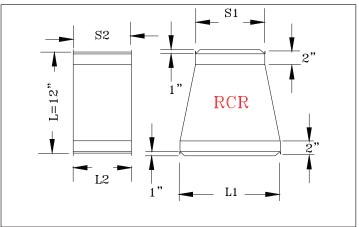

Code: TR

galvanized sheet gauges 26, 24 and 22 according the dimensions. Thermal insulation Ductliner of 1" (optional).

Concentric Rectangular Reducer

Code: RCR galvanized sheet gauges 26, 24 and 22 according the dimensions.