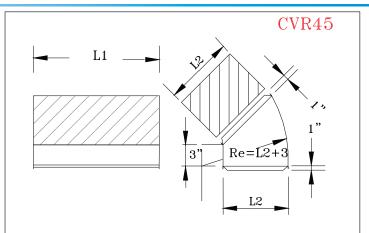

Verbet Industries LLC www.verbet.com sales@verbet.com (713) 492-2452

OVAL CONNECTION

Rectangular 45° Vertical Elbow

Code: CVR45

Galvanized sheet gauges 26, 24 and 22 according the dimensions. Thermal insulation Ductliner of 1" (optional).