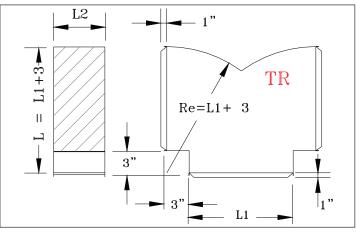

Code: TR

galvanized sheet gauges 26, 24 and 22 according the dimensions. Thermal insulation Ductliner of 1" (optional).

Concentric Rectangular Reducer

Code: RCR galvanized sheet gauges 26, 24 and 22 according the dimensions.