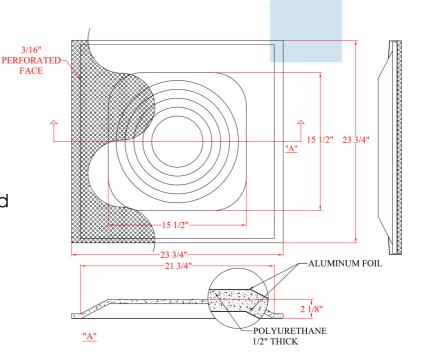

#### **DESCRIPTION:**

Perforated ceiling diffuser with (24" x 24"):

- + Perforated steel with 50% free area distribution.
- + High eficiency distribution plate of polyurethane (1/2" thickness) completely enclosed with aluminum foil as a vapor barrier.
- + Round neck to easily connect with flexible duct.