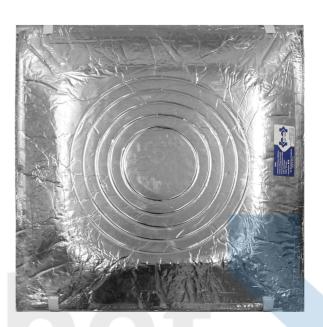

#### **DESCRIPTION:**

Perforated ceiling diffuser with (24" x 24"):

- + Perforated steel with 50% free area distribution.
- + High eficiency distribution plate of polyurethane (1/2" thickness) completely enclosed with aluminum foil as a vapor barrier.
- + Round neck to easily connect with flexible duct.