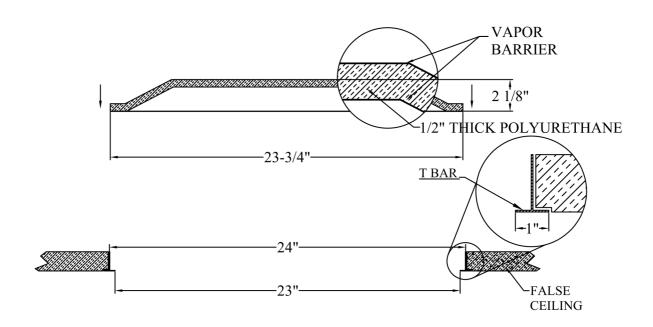

#### TYPICAL MOUNTING

#### DPP

#### **DESCRIPTION:**

Perforated ceiling diffuser with (24" x 24"):

- + Perforated steel with 50% free area distribution.
- + High eficiency distribution plate of polyurethane (1/2" thickness) completely enclosed with aluminum foil as a vapor barrier.
- + Round neck to easily connect with flexible duct.