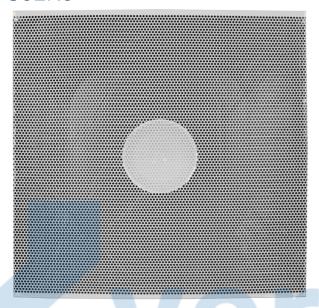

# **DESCRIPTION:**

Lay-in diffuser 24" x 24". High eficiency distribution box (insulated). Round neck for flexible duct connection. Air shock plate.

## **MATERIALS:**

Steel perforated mesh, with 50% free area which is easily removable to facilitate the cleaning process. With insulation 1-1/2" thick R6.

## FINISH:

Baked electrostatic paint (polyester) bright white, also available in black and white matte or aluminum color.