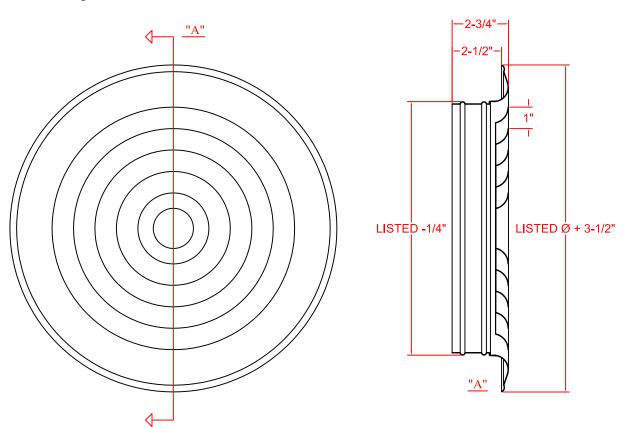

## DR- Aluminum DESCRIPTION:

Circular diffuser of multiple plates with a 360° fixed pattern of air injection, round neck and optional volume control with circular connector. Provides aesthetics and it is ideal for low air volume. The nominal available diameters are 6" to 14" in increases of 2".

## Note:

-A connector, a circular volume control of opposite blades (XA) or the butterfly volume control (CM) can be attached to this model.

SPIRO DUCT +FITTINGS+ GRILLES + DIFFUSERS + FILTERS + FLEXIBLE DUCT + ACCESSORIES