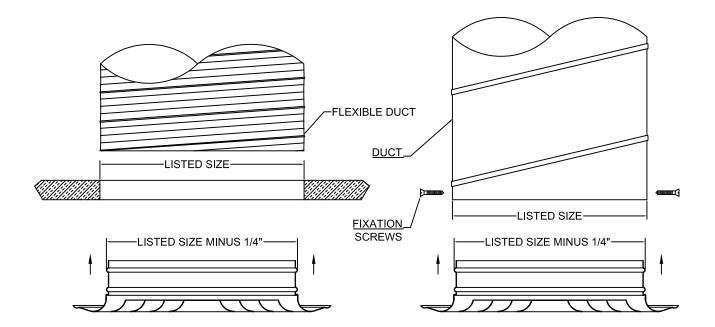

## DR- Aluminum DESCRIPTION:

Circular diffuser of multiple plates with a 360° fixed pattern of air injection, round neck and optional volume control with circular connector. Provides aesthetics and it is ideal for low air volume. The nominal available diameters are 6" to 14" in increases of 2".

## Note:

-A connector, a circular volume control of opposite blades (XA) or the butterfly volume control (CM) can be attached to this model.

SPIRO DUCT +FITTINGS+ GRILLES + DIFFUSERS + FILTERS + FLEXIBLE DUCT + ACCESSORIES