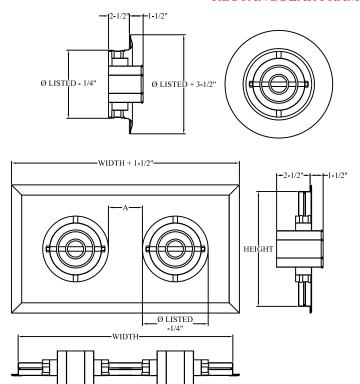

## TYPICAL MOUNTING

#### RECTANGULAR FRAME

|                      | WIDTH BY NUMBER OF INJECTORS |         |         |         |         |        |
|----------------------|------------------------------|---------|---------|---------|---------|--------|
| INJECTOR<br>DIAMETER | 1                            | 2       | 3       | 4       | HEIGHT  | "A"    |
| 6" Ø                 | 9-3/4"                       | 18-3/4" | 27-3/4" | 36-3/4" | 9-3/4"  | 3-3/4" |
| 8" Ø                 | 11-3/4"                      | 22-3/4" | 33-3/4" | 44-3/4" | 11-3/4" | 3-3/4" |
| 10" Ø                | 13-3/4"                      | 26-3/4" | 39-3/4" | 52-3/4" | 13-3/4" | 3-3/4" |
| 12" Ø                | 15-3/4"                      | 30-3/4" | 45-3/4" | 60-3/4" | 15-3/4" | 3-3/4" |
| 14" Ø                | 17-3/4"                      | 34-3/4" | 51-3/4" | 68-3/4" | 17-3/4" | 3-3/4" |
| 16" Ø                | 19-3/4"                      | 38-3/4" | 57-3/4" | 76-3/4" | 19-3/4" | 3-3/4" |