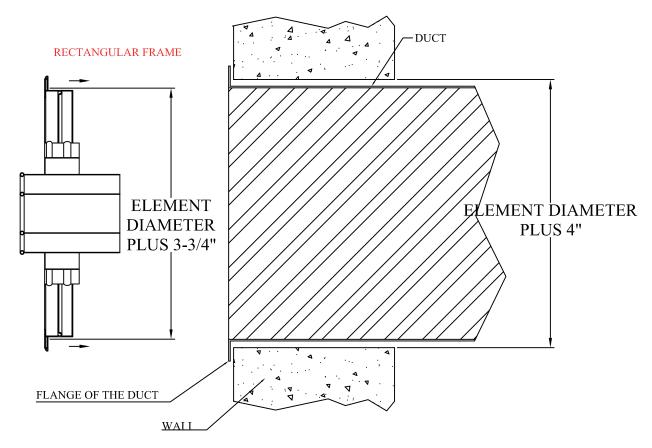

#### RECTANGULAR FRAME

|                      | WIDTH BY NUMBER OF INJECTORS |         |         |         |         |        |
|----------------------|------------------------------|---------|---------|---------|---------|--------|
| INJECTOR<br>DIAMETER | 1                            | 2       | 3       | 4       | HEIGHT  | "A"    |
| 6" Ø                 | 9-3/4"                       | 18-3/4" | 27-3/4" | 36-3/4" | 9-3/4"  | 3-3/4" |
| 8" Ø                 | 11-3/4"                      | 22-3/4" | 33-3/4" | 44-3/4" | 11-3/4" | 3-3/4" |
| 10" Ø                | 13-3/4"                      | 26-3/4" | 39-3/4" | 52-3/4" | 13-3/4" | 3-3/4" |
| 12" Ø                | 15-3/4"                      | 30-3/4" | 45-3/4" | 60-3/4" | 15-3/4" | 3-3/4" |
| 14" Ø                | 17-3/4"                      | 34-3/4" | 51-3/4" | 68-3/4" | 17-3/4" | 3-3/4" |
| 16" Ø                | 19-3/4"                      | 38-3/4" | 57-3/4" | 76-3/4" | 19-3/4" | 3-3/4" |