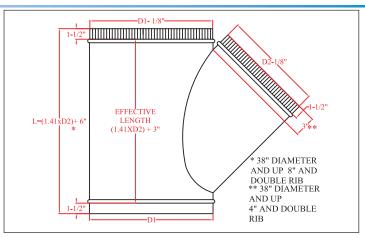

D1=Principal duct diameter. D2=Branch diameter. Available in diameter from 4" up to 60".

D1=Diameter of the main pipeline, D2= Diameter of the branch and L= Total length.

Available in sizes from 4 "to 60" in 2 ".

 $D1 = \text{diameter of the main duct}, \ D2 = \text{diameter of the branch and } L = \text{Total length}.$ 