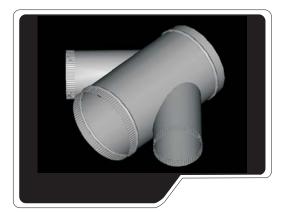

Code: INJ45 Galvanized sizes 26,24,22 and 20 according to the dimensions.

Code: INJ90 Galvanized sizes 26,24,22 and 20 according to the dimensions.

Code: CRU45 45° Lateral Cross, round. Galvanized sizes 26,24,22 and 20 according to the dimensions. Ductliner insulation (optional)