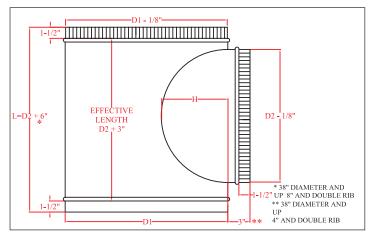

D1=Principal duct diameter. D2=Branch diameter. Available in diameter from 4" up to 60".

D1=Diameter of the main pipeline, D2= Diameter of the branch and L= Total length.

Available in sizes from 4 "to 60" in 2 ".

 $D1 = \text{diameter of the main duct}, \ D2 = \text{diameter of the branch and } L = \text{Total length}.$ 