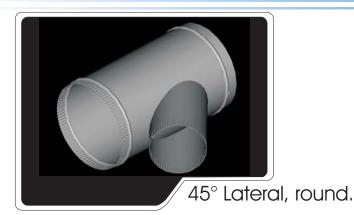

Code: INJ45 Galvanized sizes 26,24,22 and 20 according to the dimensions.

Code: INJ90 Galvanized sizes 26,24,22 and 20 according to the dimensions.

Code: CRU45 45° Lateral Cross, round. Galvanized sizes 26,24,22 and 20 according to the dimensions. Ductliner insulation (optional)