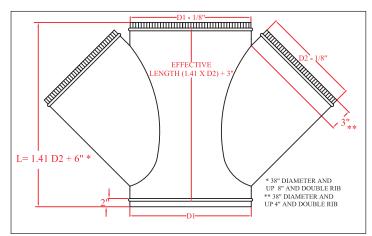

D1=Principal duct diameter. D2=Branch diameter. Available in diameter from 4" up to 60".

D1=Diameter of the main pipeline, D2= Diameter of the branch and L= Total length.

Available in sizes from 4 "to 60" in 2 ".

 $D1 = \text{diameter of the main duct}, \ D2 = \text{diameter of the branch and } L = \text{Total length}.$ 