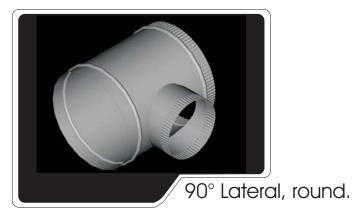

Code: INJ45 Galvanized sizes 26,24,22 and 20 according to the dimensions.

Code: INJ90 Galvanized sizes 26,24,22 and 20 according to the dimensions.

Code: CRU45 45° Lateral Cross, round. Galvanized sizes 26,24,22 and 20 according to the dimensions. Ductliner insulation (optional)