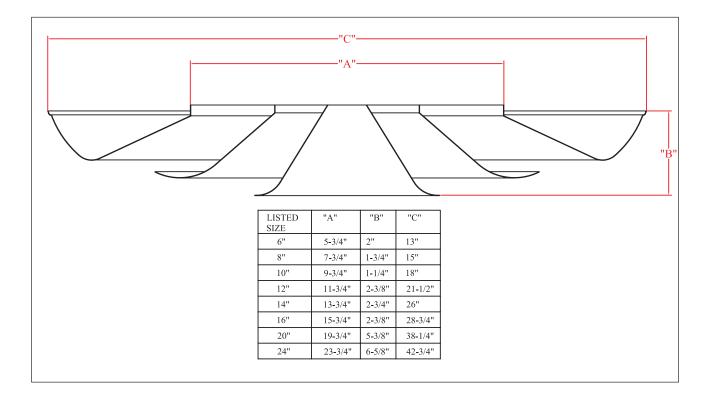

Verbet Industries LLC www.verbet.com sales@verbet.com (713) 492-2452

FR-Aluminum FRA-Steel DESCRIPTION:

Circular diffuser, all measurements have 3 cones (having as a result an even appearance when diferent sizes are used in the same area) with a discharge pattern of 360° air injection. Round neck.