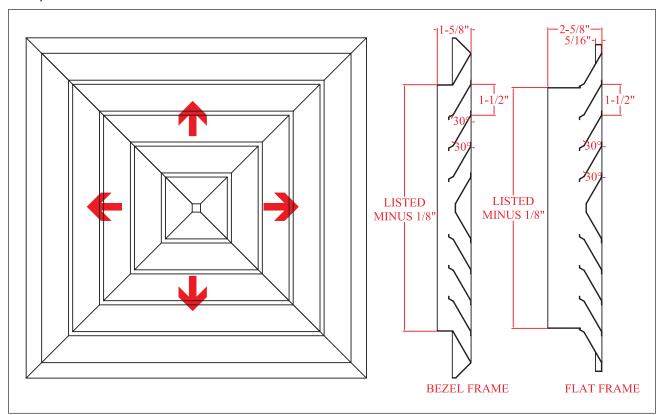

Verbet Industries LLC www.verbet.com sales@verbet.com (713) 492-2452

F4V- Aluminum "V" Frame. F4VA - Steel "V" Frame. PF4V- Plastic "V" Frame. F4P- Aluminum Flat Plan. F4PA- Steel Flat Plane. PF4P- Plastic Flat Plane. DESCRIPTION: Fixed blades diffuser at 30°, 4-way injection and with

a removable core. (3,2 and 1-way option) Flat plane options ( "P" suffix ) or beveled frame ( "V" suffix). The fixed diffuser of removable core, provides a maximum of free area, mixed with a great look. This design has a great efficiency due to its injection pattern and deflection angle, besides its installation is extremely fast by its hidden screws.