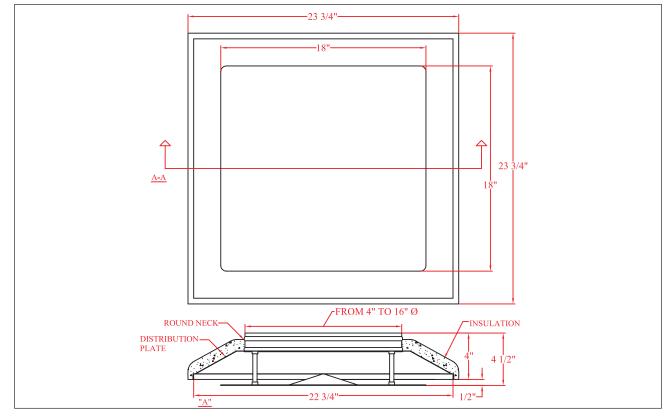

Verbet Industries LLC www.verbet.com sales@verbet.com (713) 492-2452

MATERIALS:

Adapter-Box 26 gauge reinforced steel. 18 gauge shock plate.

Rolled necks and galvanized metal stamping 26 gauge, the insulation is fiberglass R-6 or R-8.

DPL - Steel DPLL- Aluminum DESCRIPTION:

Modular diffuser false ceiling mounted 24" x 24".

- + High eficiency distribution box (isolated).
- + Round neck for flexible duct connection.
- + Air shock plate.