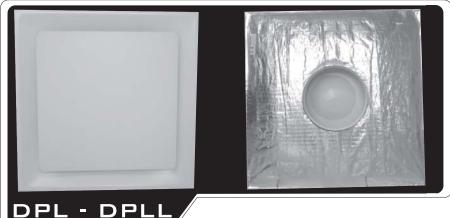

DPL - Steel DPLL- Aluminum DESCRIPTION:

Modular diffuser false ceiling mounted 24" x 24".

- + High eficiency distribution box (isolated).
- + Round neck for flexible duct connection.
- + Air shock plate.

Verbet Industries LLC www.verbet.com sales@verbet.com (713) 492-2452

MATERIALS:

Adapter-Box 26 gauge reinforced steel. 18 gauge shock plate.

Rolled necks and galvanized metal stamping 26 gauge, the insulation is fiberglass R-6 or R-8.