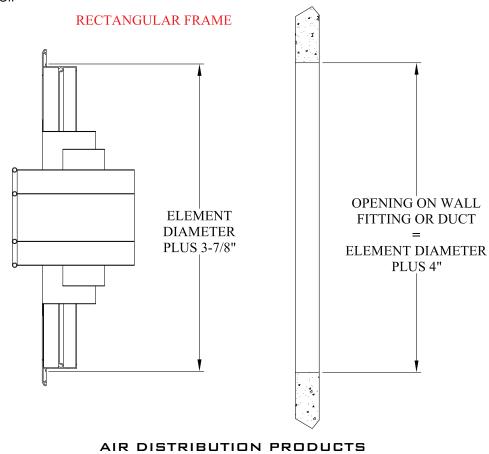

Available as individual injectors and rectangular panel. The injectors can be individually adjusted vertically and horizontally up to 30° perpendicular to the mounting panel.

With a large open area, provides air distribution with less noise and less pressure loss.Panel-mounted injectors are available from 1 to 4 injectors on a panel.