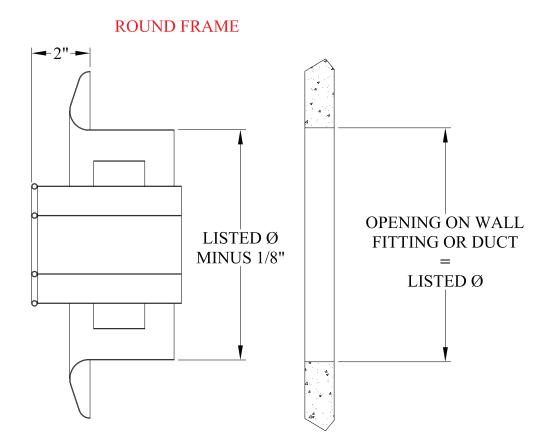

Available as individual injectors and rectangular panel. The injectors can be individually adjusted vertically and horizontally up to 30° perpendicular to the mounting panel.

With a large open area, provides air distribution with less noise and less pressure loss.Panel-mounted injectors are available from 1 to 4 injectors on a panel.

14" in 2".

SPIRO DUCT + FITTINGS + GRILLES + DIFFUSERS + FILTERS + FLEXIBLE DUCT + ACCESSORIES Verbet Industries LLC reserve the right of making changes to this document without prior notice.

Verbet Industries LLC www.verbet.com sales@verbet.com (713) 492-2452