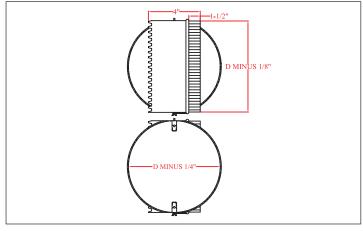

## Coupling with damper

Code: CC Round coupling with damper and adjustment lever. Galvanized sheet.

Code: CB Coupling with delfection blade.

D=Principal duct diameter. Available in sizes from 4" through 30" in 2" intervals.

D=Duct diameter. Units are in inches, available in sizes from 4" through 20" in 2" intervals.

D=Duct diameter. Available in sizes from 4" through 20" in 2" intervals.

AIR DISTRIBUTION PRODUCTS SPIRO DUCT + FITTINGS + GRILLES + DIFFUSERS + FILTERS + FLEXIBLE DUCT + ACCESORIES Verbet reserve the right of making any change without any prior notice.