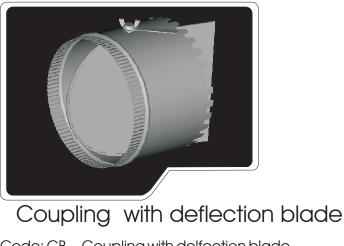

## Coupling with damper

Code: CC Round coupling with damper and adjustment lever. Galvanized sheet.

Code: CB Coupling with delfection blade.

D=Principal duct diameter. Available in sizes from 4" through 30" in 2" intervals.