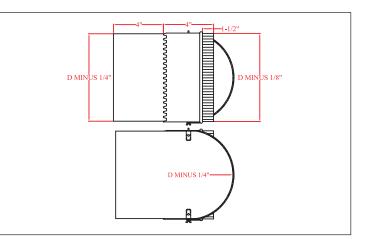

## Coupling with damper

Code: CC Round coupling with damper and adjustment lever. Galvanized sheet.

Code: CB Coupling with delfection blade.

D=Principal duct diameter. Available in sizes from 4" through 30" in 2" intervals.

D=Duct diameter. Units are in inches, available in sizes from 4" through 20" in 2" intervals.

D=Duct diameter. Available in sizes from 4" through 20" in 2" intervals.

AIR DISTRIBUTION PRODUCTS SPIRO DUCT + FITTINGS + GRILLES + DIFFUSERS + FILTERS + FLEXIBLE DUCT + ACCESORIES Verbet reserve the right of making any change without any prior notice.