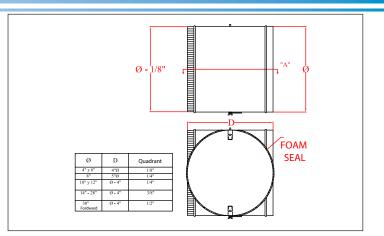

D=Duct diameter. Units are in inches, available in sizes from 4" through 20" in 2" intervals.

D=Duct diameter. Available in sizes from 4" through 20" in 2" intervals.

AIR DISTRIBUTION PRODUCTS SPIRO DUCT + FITTINGS + GRILLES + DIFFUSERS + FILTERS + FLEXIBLE DUCT + ACCESORIES Verbet reserve the right of making any change without any prior notice.