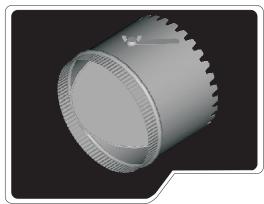

## Coupling with damper

Code: CC Round coupling with damper and adjustment lever. Galvanized sheet.

Code: CB Coupling with delfection blade.

D=Principal duct diameter. Available in sizes from 4" through 30" in 2" intervals.