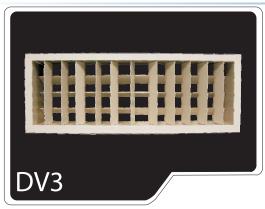

## DV3-Aluminum DESCRIPTION:

Inyection grille with aluminum extrusion vanes. Double deflection, with individually adjustable aerodynamic vanes, vertical front and horizontal on the back with a 3" between track centers, providing a maximum flexibility in the air pattern.

## MATERIALS:

Aluminum extrusion vanes of high rigidity and frame in a black 18 gauge sheet steel.

## FINISH:

Electrostastic baked paint (polyester) in Vermont white as standard finish, also available in gray aluminium and matte black without an extra cost. Foam seal in the frame to prevent dust stains, airtight plastic packaging with screws for set adjusting.