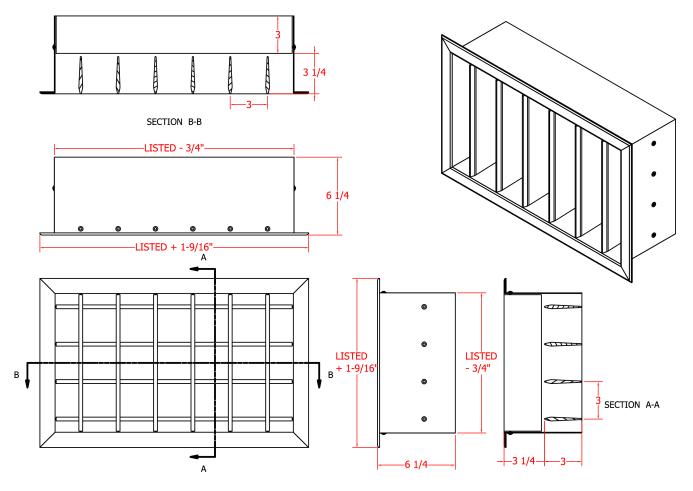

## DV3-Aluminum DESCRIPTION:

Inyection grille with aluminum extrusion vanes. Double deflection, with individually adjustable aerodynamic vanes, vertical front and horizontal on the back with a 3" between track centers, providing a maximum flexibility in the air pattern.

## MATERIALS:

Aluminum extrusion vanes of high rigidity and frame in a black 18 gauge sheet steel.

## FINISH:

Electrostastic baked paint (polyester) in Vermont white as standard finish, also available in gray aluminium and matte black without an extra cost. Foam seal in the frame to prevent dust stains, airtight plastic packaging with screws for set adjusting.