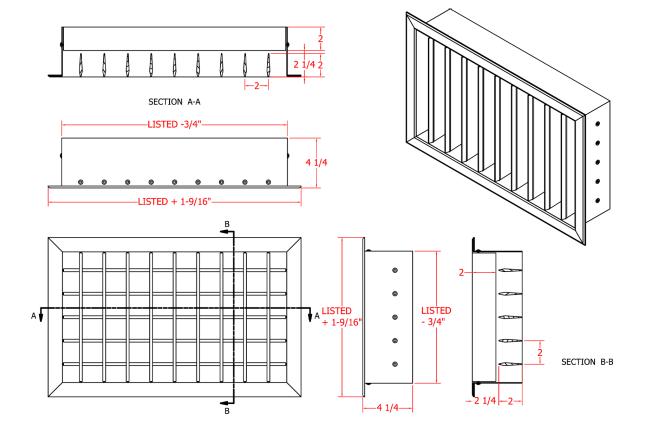

Verbet Industries LLC www.verbet.com sales@verbet.com (713) 492-2452

DV2-Aluminum DESCRIPTION:

Invection grille with aluminum extrusion vanes. Double deflection, with individually adjustable aerodynamic vanes, vertical front and horizontal on the back with a 3/4" between track centers, providing a maximum flexibility in the air pattern.

## MATERIALS:

Aluminum extrusion vanes of high rigidity and frame in a black 18 gauge sheet steel.