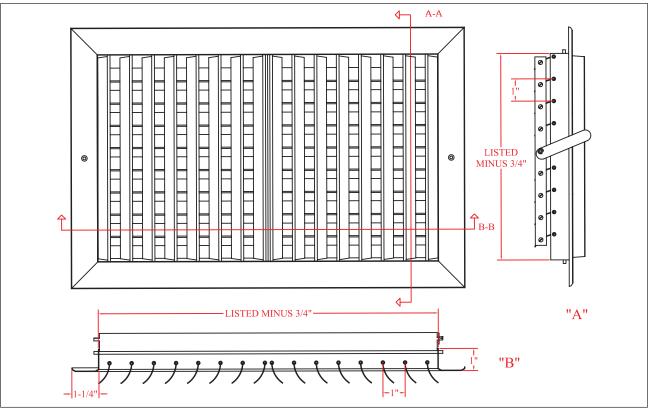

Verbet Industries LLC www.verbet.com sales@verbet.com (713) 492-2452

SMA-Steel SM-Aluminum DESCRIPTION:

Curved front grille blades parallel to the short adjusting. dimension with individual adjustment, rear curves with simultaneous adjustment, parallel horizontal to Note: the long dimension.

since it can easily adjust the vertical deflection rigidity. angle, and can completely close the air injection when desired by pulling a lever.

\*In measurements 20" or higher a crossbar is The louvered door makes this models very versatile, added to conserve the necessary quality and

AIR DISTRIBUTION PRODUCTS SPIRO DUCT + FITTINGS + GRILLES + DIFFUSERS + FILTERS + FLEXIBLE DUCT + ACCESSORIES Verbet reserve the right of making any change without any prior notice.