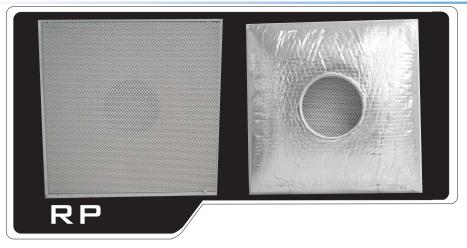

## DESCRIPTION:

Return modular false ceiling mounted 24 "x 24": Distribution box + high efficiency.

Circular + Neck flexible duct connection.

+ Perforated steel sheet in front, with 50% free area. Which is easily removable to facilitate the maintenance process. (Without diffuser)
+ Fiberglass insulation with a kraft coated.

## MATERIALS:

Perforated sheet steel hinged 26 gauge (24 option), with box-reinforced steel adapter 26 gauge.

Necks rolled and stamped, galvanized sheet 26 gauge.

The insulation is fiberglass, 1-1/2 " thick R = 4.2. FINISH:

Baked electrostatic paint (polyester) white plastic Vermont and airtight packaging.