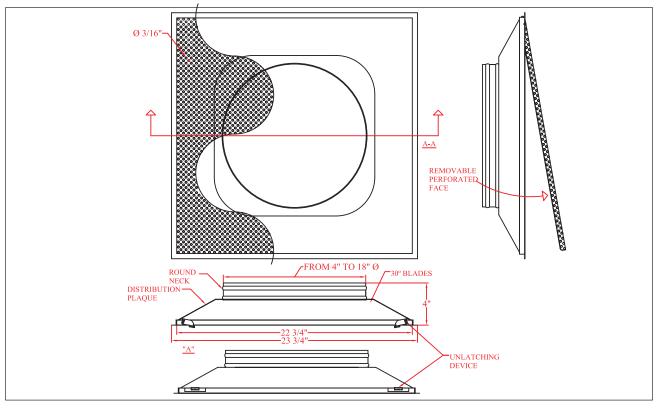

## DESCRIPTION:

Return modular false ceiling mounted 24 "x 24": Distribution box + high efficiency.

Circular + Neck flexible duct connection.

+ Perforated steel sheet in front, with 50% free area. Which is easily removable to facilitate the maintenance process. (Without diffuser)
+ Fiberglass insulation with a kraft coated.

## MATERIALS:

Perforated sheet steel hinged 26 gauge (24 option), with box-reinforced steel adapter 26 gauge.

Necks rolled and stamped, galvanized sheet 26 gauge.

The insulation is fiberglass, 1-1/2 " thick R = 4.2. FINISH:

Baked electrostatic paint (polyester) white plastic Vermont and airtight packaging.