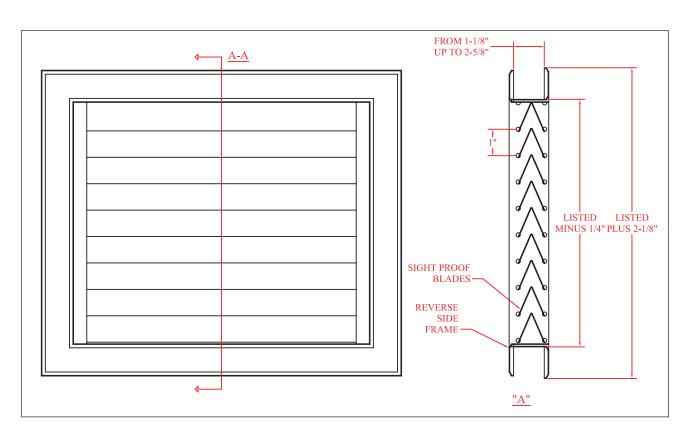

## RHP- Aluminum RHPA-Steel **DESCRIPTION:**

Non-vision door return grilles, V-shaped fixed and foam seal on the frame to prevent dust spots, parallel to the long dimension.

Adjust to fit door thickness 1-1/8".

This model is designed for spaces in which free air Note: flow is requiered through the accessory but with a In measurements of 20" or higher a crossbar is added non-vision (doors, windows or walls).