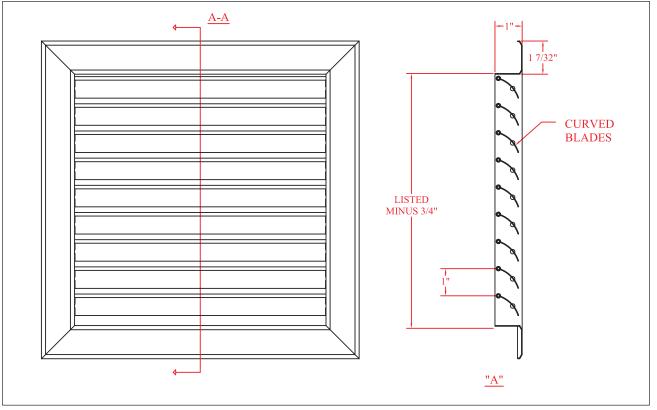

Verbet Industries LLC www.verbet.com sales@verbet.com (713) 492-2452

RH-Aluminum RHA-Steel DESCRIPTION:

Return grille with fixed blades in a  $45^\circ$  deflection, parallel to the long dimension.

The return grille provides a maximum of free area for a lower pressure fall.

## MATERIALS:

Our aluminum pieces are made with hardness for a higher resistance and are manufactured with the same design as steel. Tempered galvanized steel wire is used in the blades axis to avoid noise and vibration.