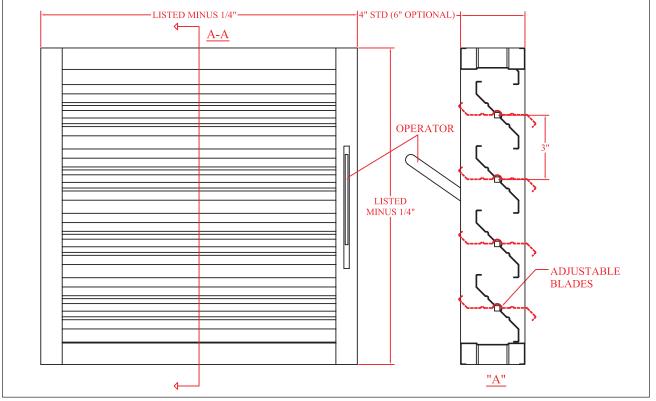

Verbet Industries LLC www.verbet.com sales@verbet.com (713) 492-2452

LM-Aluminum LMA-Steel DESCRIPTION:

Damper with deflective adjustable blades, 3" apart, parallel to the horizontal dimension with a 4" U-Frame (6"optional). Optional aviary mesh.