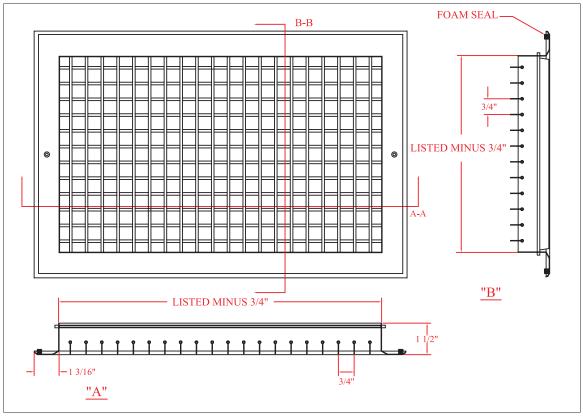

## FINISH:

Electrostastic baked paint (polyester) in Vermont white as standard, also available in gray aluminium and matte black without an extra cost. Foam seal in the frame for avoiding dust stains, airtight plastic packing with screws for set adjusting.

## Note:

\*In measurements 20" or higher a crossbar is added to conserve the necessary quality and rigidity.

\*Volume control of opposite blades (C or D) can be added to this model.