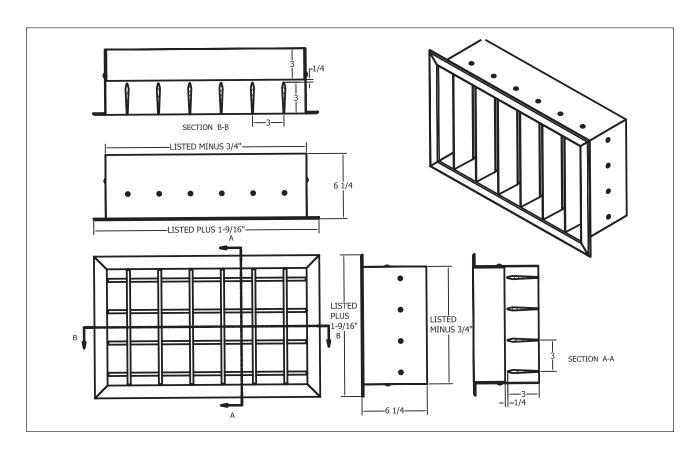

DV3-Aluminum DESCRIPTION:

Inyection grille with aluminum extrusion vanes. Double deflection, with individually adjustable aerodynamic vanes, vertical front and horizontal on the back with a 3" between track centers, providing a maximun flexibility in the air pattern.

## MATERIALS:

Aluminum extrusion vanes of high rigidity and frame in a black 18 gauge sheet steel.