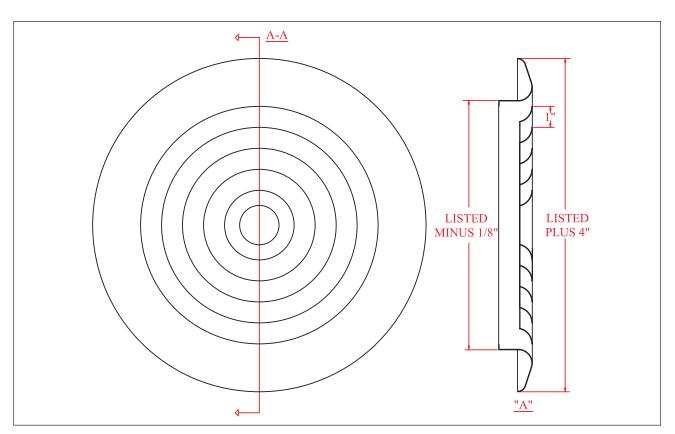

## DR- Aluminum DESCRIPTION:

Circular diffuser of multiple plates with a 360° fixed pattern of air injection, round neck and optional volume control with circular connector. Provides aesthetics and it is ideal for low air volume. The nominal available diameters are 6" to 14" in increases of 2".