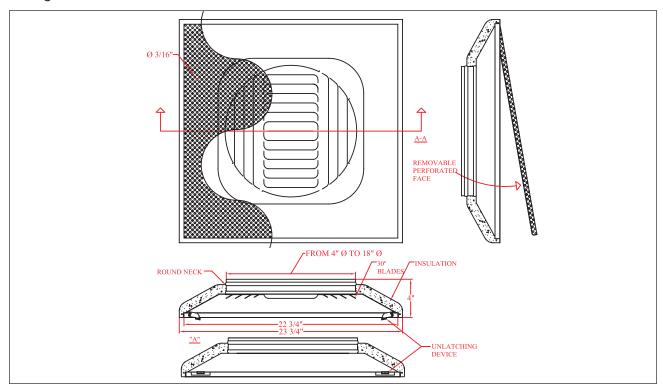

## MATERIALS:

Perforated sheet steel hinged gauge 26 (24 option), with boxreinforced steel adapter gauge26. Necks rolled and stamped, galvanized metal lime. 26. The insulation is fiberglass R-6 or R-8.

## DPA - Steel DP - Perforated Ceiling Diffusers DESCRIPTION:

Diffuser modular false ceiling mounted 24 "x 24": airtight steel and plastic packaging. + Perforated steel sheet in front, with 50% free area. Which is easily removable to facilitate the maintenance process. Distribution box + high efficiency. Circular + Neck flexible duct connection.

- + Diffuser interior 4-way adjustable deflection of a pierce.
- + Fiberglass insulation with kraft coated.

## FINISH:

Baked electrostatic paint (polyester) white Vermont airtight steel and plastic packaging.