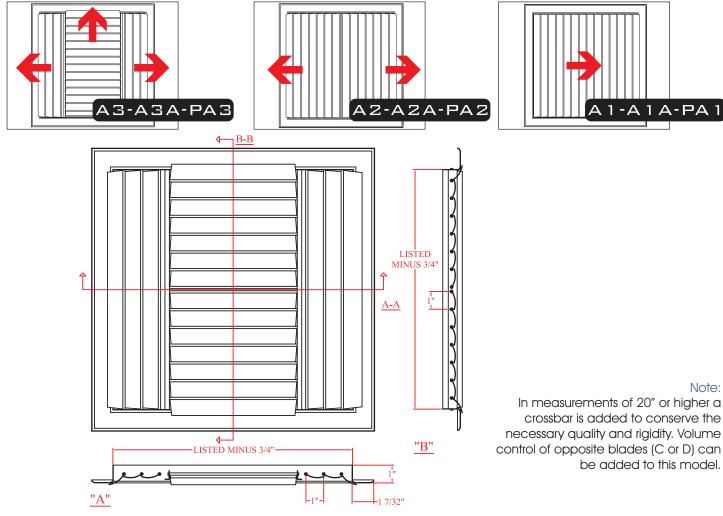

Verbet Industries LLC www.verbet.com sales@verbet.com (713) 492-2452

Note:

Optional patterns: 3, 2 and 1-way deflection. The adjustable diffusers have the great advantage to adjust its air injection pattern, adapting easily to any kind of installation. Its curved blades provoke a very small pression loss, besides of being more silent.

## A4- Aluminum **DESCRIPTION:**

4-way deflection diffuser, blades at 1" of separation and easy individual adjust. (without the need of a special tool) Available in aluminum, steel and plastic in the same design.