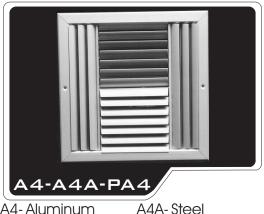

## A4- Aluminum **DESCRIPTION:**

4-way deflection diffuser, blades at 1" of separation and easy individual adjust. (without the need of a special tool) Available in aluminum, steel and plastic in the same design.